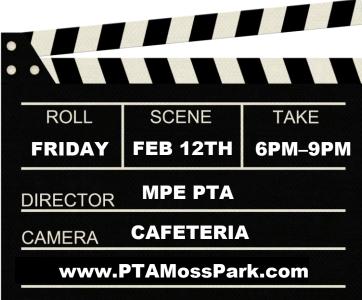

## (NO TICKET SALES AT THE DOOR!)

Due to "Max Capacity" restrictions, we have a limited number of tickets available. This event will <u>SELL OUT in advance!!</u> (No drop offs, please! <u>Students must have a parent or guardian present.</u>)

Please return this form to your teacher. The Family Dance always sells out in advance, so make sure to order your tickets quickly!